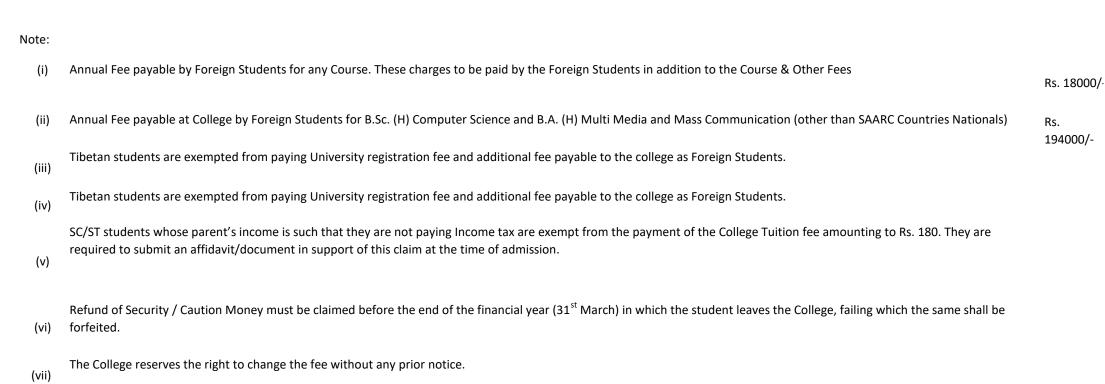

## FEE STRUCTURE FOR UG COURSES (1st Year)-2024-25

|       |                                                     | B.A (Prog.)<br>with Comp.<br>App. | B.A (Prog.)<br>with<br>Psychology | B.Sc (H)<br>Mathematics | BA (H)<br>Psychology | B.Com.<br>(H) | BA (H)<br>Geography | B.Sc (H)<br>Comp.<br>Science | *All Other<br>Courses | BMMMC<br>(Self Financed<br>Course) |
|-------|-----------------------------------------------------|-----------------------------------|-----------------------------------|-------------------------|----------------------|---------------|---------------------|------------------------------|-----------------------|------------------------------------|
| S.NO. | Head of Account                                     |                                   |                                   |                         |                      |               |                     |                              |                       |                                    |
| 1     | Tution Fee                                          | 180                               | 180                               | 180                     | 180                  | 180           | 180                 | 180                          | 180                   | 180                                |
|       |                                                     |                                   |                                   |                         |                      |               |                     |                              |                       |                                    |
| 2     | University Student Welfare Fund                     | 250                               | 250                               | 250                     | 250                  | 250           | 250                 | 250                          | 250                   | 250                                |
|       |                                                     |                                   |                                   |                         |                      |               |                     |                              |                       |                                    |
| 3     | College Student Welfare Fund                        | 4865                              | 4865                              | 4865                    | 4865                 | 4865          | 4865                | 4865                         | 4865                  | 4865                               |
|       |                                                     |                                   |                                   |                         |                      |               |                     |                              |                       |                                    |
| 4     | University Development Fund                         | 1200                              | 1200                              | 1200                    | 1200                 | 1200          | 1200                | 1200                         | 1200                  | 1200                               |
|       |                                                     |                                   |                                   |                         |                      |               |                     |                              |                       |                                    |
| 5     | College Development Fund                            | 2400                              | 2400                              | 2400                    | 2400                 | 2400          | 2400                | 2400                         | 2400                  | 2400                               |
|       |                                                     |                                   |                                   |                         |                      |               |                     |                              |                       |                                    |
| 6     | University Facilities and Services Charges          | 1250                              | 1250                              | 1250                    | 1250                 | 1250          | 1250                | 1250                         | 1250                  | 1250                               |
|       |                                                     |                                   |                                   |                         |                      |               |                     |                              |                       |                                    |
| 7     | College Facilities and Services Charges             | 22780                             | 24280                             | 22780                   | 26780                | 22780         | 28780               | 40280                        | 18780                 | 119680                             |
|       |                                                     |                                   |                                   |                         |                      |               |                     |                              |                       |                                    |
| 8     | Economically Weaker Section Support University Fund | 200                               | 200                               | 200                     | 200                  | 200           | 200                 | 200                          | 200                   | 200                                |
|       |                                                     |                                   |                                   |                         |                      |               |                     |                              |                       |                                    |
|       | TOTAL                                               | 33125                             | 34625                             | 33125                   | 37125                | 33125         | 39125               | 50625                        | 29125                 | 130025                             |